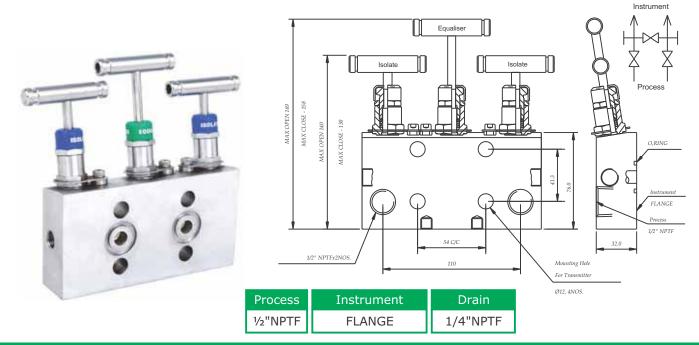

# Model no. TV3C Directly Mounted 3 valve manifold

Flange to Pipe design, Directly Mounted 3 Valve Manifold. This Valve has got ½"NPT female Connections at a centre distance of 54mm. It has got one equaliser valve and two Isolate Valve.

## Model no. TV3D Directly Mounted 3 valve manifold