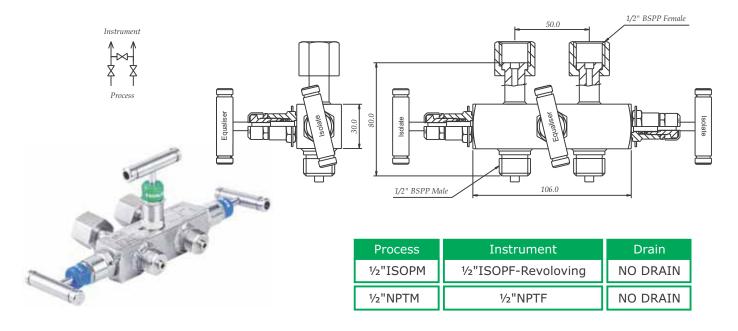

# Model no. SV3C Seperately Mounted 3 valve manifold

Pipe to Pipe design, Seperately Mounted 3 Valve Manifold. This Valve has got 1/2"NPT Female connections at a center distance of 54mm. It has got one Equalise Valve and 2 Isolate Valves. This does not have Drain port.

### Model no. SV3D Seperately Mounted 3 valve manifold

Pipe to Pipe design, Seperately Mounted 3 Valve Manifold. This Valve has got 1/2" Female connections . It has got one Equalise Valve and 2 Isolate Valves. This does not have Drain port.