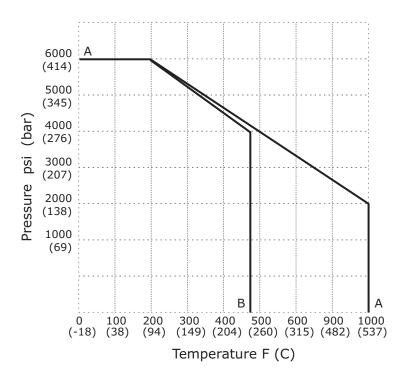

### Pressure / Temperature Rating

A - A Grafoil Packing A - B PTFE (Teflon) Packing