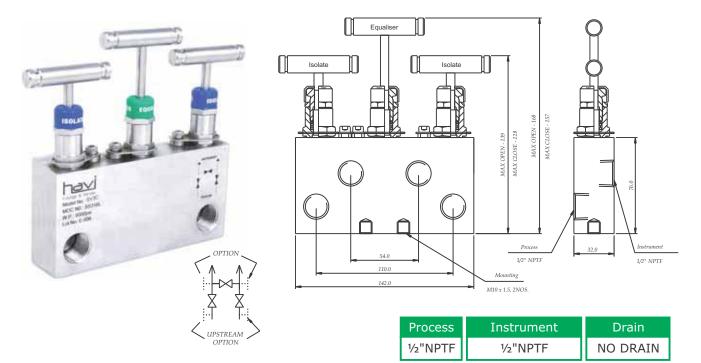

# Model no. SV3A

### Seperately Mounted 3 valve manifold

Pipe to Pipe design, Seperately Mounted 3 Valve Manifold. This Valve has got ½"NPT Female connections at a center distance of 54mm. It has got one Equalise Valve and 2 Isolate Valves. This does not have Drain port.