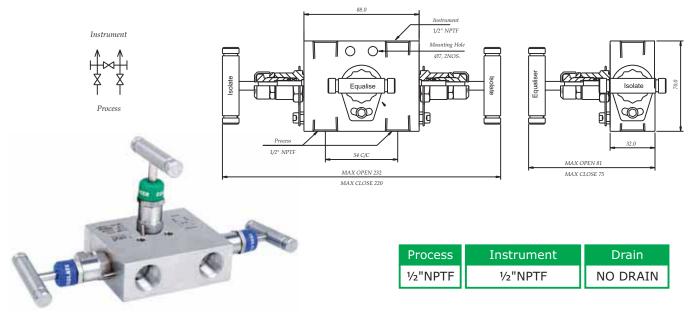

### Seperately Mounted 3 valve manifold

Pipe to Pipe design, Seperately Mounted 3 Valve Manifold. This Valve has got ½"NPT Female connections at a center distance of 54mm. It has got one Equalise Valve and 2 Isolate Valves. This does not have Drain port.

### Model no. SV3B Seperately Mounted 3 valve manifold

Pipe to Pipe design, Seperately Mounted 3 Valve Manifold. This Valve has got ½"NPT Female connections at a center distance of 54mm. It has got one Equalise Valve and 2 Isolate Valves. This Valve has Drain port that comes in plugged condition.