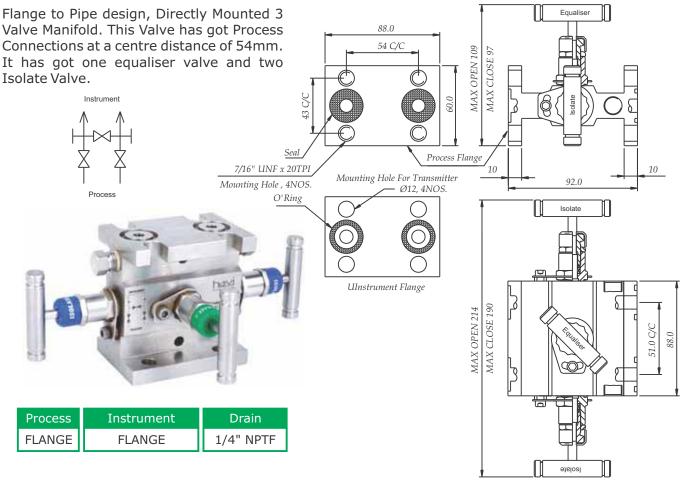

# Model no. TV3C Directly Mounted 3 valve manifold

Flange to Pipe design, Directly Mounted 3 Valve Manifold. This Valve has got ½"NPT female Connections at a centre distance of 54mm. It has got one equaliser valve and two Isolate Valve.

## Model no. TV3D Directly Mounted 3 valve manifold