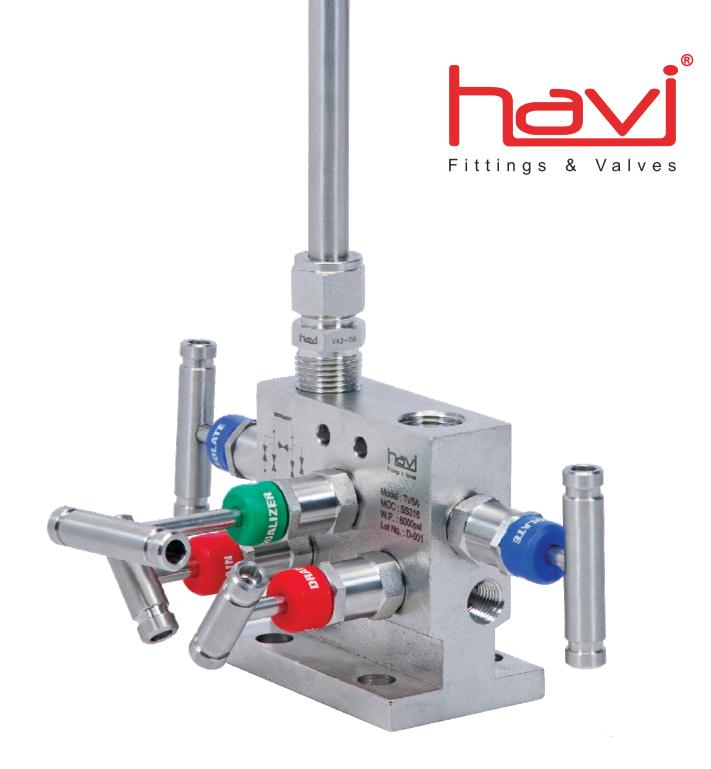

# **Instrument Manifold Valves**

Manifold Valves of HAVI are designed and manufactured for multiple applications for Isolation, Bleed, calibration, testing of pressure instruments. These Valves comes in the configuration of 2 Valve, 3 Valve and 5 Valve. A series of Needle Valve are assembled and configured to achieve the planned flow. Various material options for Body and packings are available for different temperature applications. These valves are designed to provide an leak proof assembly and give 100% reliability.

## Colour Coding of Dust Caps for Type of Valve

Red

DRAIN

Blue ISOLATION

Green EQUALISING

# Model no. TV3A Directly Mounted 3 valve manifold

Flange to Pipe design, Directly Mounted 3 Valve Manifold. This Valve has got ½"NPT female Connections at a centre distance of 54mm. It has got one equaliser valve and two Isolate Valve.