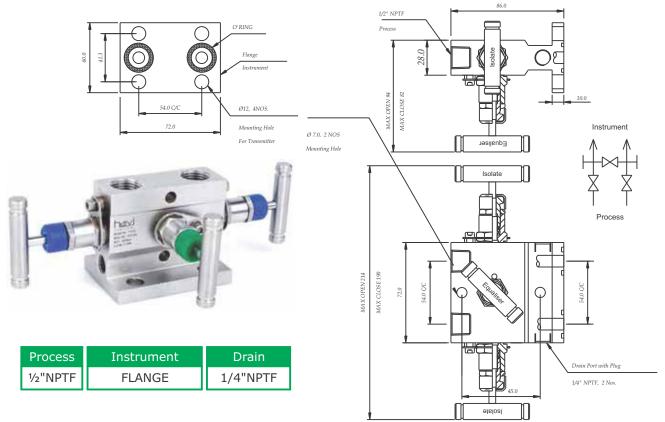

# Model no. TV3A Directly Mounted 3 valve manifold

Flange to Pipe design, Directly Mounted 3 Valve Manifold. This Valve has got ½"NPT female Connections at a centre distance of 54mm. It has got one equaliser valve and two Isolate Valve.

## Model no. TV3B

### Directly Mounted 3 valve manifold

Flange to Pipe design, Directly Mounted 3 Valve Manifold. This Valve has got ½"NPT female Connections at a centre distance of 54mm. It has got one equaliser valve and two Isolate Valve.