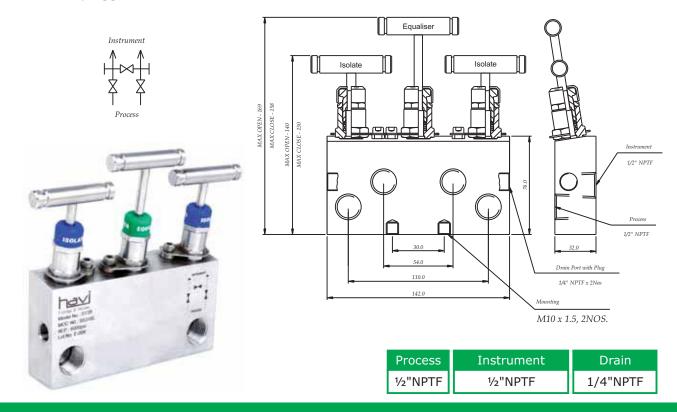

# Model no. TV3A Directly Mounted 3 valve manifold

Flange to Pipe design, Directly Mounted 3 Valve Manifold. This Valve has got ½"NPT female Connections at a centre distance of 54mm. It has got one equaliser valve and two Isolate Valve.

### Directly Mounted 3 valve manifold

Flange to Pipe design, Directly Mounted 3 Valve Manifold. This Valve has got ½"NPT female Connections at a centre distance of 54mm. It has got one equaliser valve and two Isolate Valve.

# Model no. TV3C Directly Mounted 3 valve manifold

Flange to Pipe design, Directly Mounted 3 Valve Manifold. This Valve has got ½"NPT female Connections at a centre distance of 54mm. It has got one equaliser valve and two Isolate Valve.

## Model no. TV3D Directly Mounted 3 valve manifold