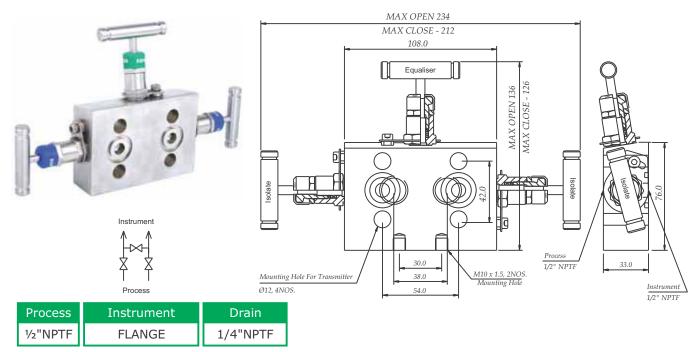

# Model no. TV3A Directly Mounted 3 valve manifold

Flange to Pipe design, Directly Mounted 3 Valve Manifold. This Valve has got ½"NPT female Connections at a centre distance of 54mm. It has got one equaliser valve and two Isolate Valve.

## Model no. TV3B

### Directly Mounted 3 valve manifold

Flange to Pipe design, Directly Mounted 3 Valve Manifold. This Valve has got ½"NPT female Connections at a centre distance of 54mm. It has got one equaliser valve and two Isolate Valve.